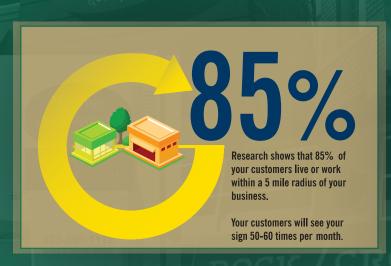

# CUSTOM CRAFTED SIGN BENEFITS

15.6%

POLE

SIGN

SIGNS BRING NEW CUSTOMERS

50%

ON-PREMISE SIGN

9%

WORD OF MOUTH

NEWSPAPER

1%

A University of San Diego study found that new customers were attracted by signage more than any other type of advertising.

9.3%
MONUMENT
SIGN

Tour M

7.7%
WALL
SIGN

AVERAGE INCREASE IN SALES REVENUE