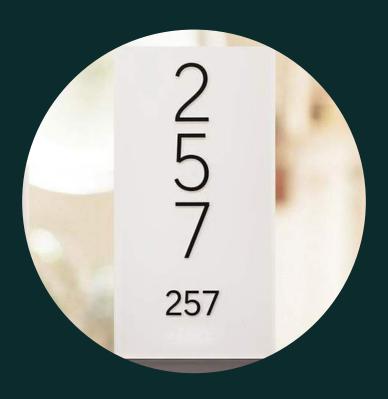

# Sign Types

Wayfinding Signage

**ADA Signs** 

**Interior Signage** 

# Sign Types

**Entryway Signage** 

**Digital Displays** 

Logo Signs