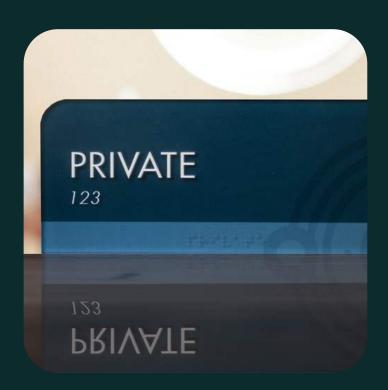

# **ADA Signage**

We design and fabricate ADA compliant signage in-house for your needs, be it for residential housing or campus offices.

# Sign Types

Wayfinding Signage

**ADA Signs** 

**Interior Signage** 